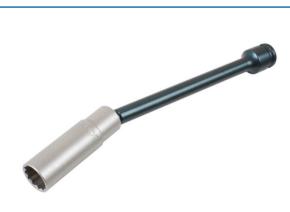

## **Universal Joint Spark Plug Socket 3/8"D 16mm**

A universal jointed, long length 16mm spark plug socket designed to access BMW motorcycle spark plugs with ease. The tool is 165mm long so it can reach deep plugs without the need for an extension bar or adaptors and the ball joint swivel socket head is ideal for accessing modern engines with limited plug clearance. The wobble function is particularly useful for accessing BMW spark plugs which are installed at an angle of > 5°, where a standard spark plug wrench does not fit. This professional quality tool has a standard 3/8" square drive and has a rubber insert for reliable spark plug removal and installation.

## **Additional Information**

- Applications: BMW motorcycles F650 (K72), F800 and F800GS (E8GS) 2011.
- Size: 16mm Bi-Hex (12pt) x 3/8"D x 165mm long.
- Outside diameter: 21mm; inside depth: 49.4mm.
- · Universal joint head and extra long reach ideal for deep seated plugs.
- · Manufactured from chrome vanadium with rubber inserts to protect and hold the spark plug.