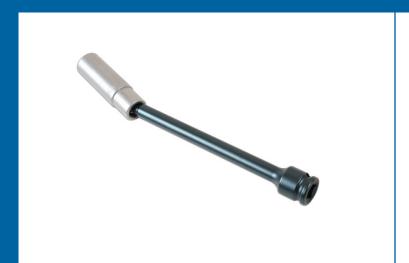

## **Universal Joint Spark Plug Socket 3/8"D 16mm**

A universal jointed, long length 16mm spark plug socket designed to access BMW motorcycle spark plugs with ease. The tool is 165mm long so it can reach deep plugs without the need for an extension bar or adaptors and the ball joint swivel socket head is ideal for accessing modern engines with limited plug clearance. The wobble function is particularly useful for accessing BMW spark plugs which are installed at an angle of > 5°, where a standard spark plug wrench does not fit. This professional quality tool has a standard 3/8" square drive and has a rubber insert for reliable spark plug removal and installation.

## **Additional Information**

- Applications: BMW motorcycles F650 (K72), F800 and F800GS (E8GS) 2011.
- Size: 16mm Bi-Hex (12pt) x 3/8"D x 165mm long.
- Outside diameter: 21mm; inside depth: 49.4mm.
- · Universal joint head and extra long reach ideal for deep seated plugs.
- · Manufactured from chrome vanadium with rubber inserts to protect and hold the spark plug.