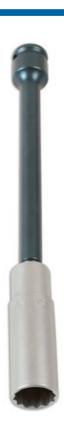

## **Universal Joint Spark Plug Socket 3/8"D 16mm**

A universal jointed, long length 16mm spark plug socket designed to access BMW motorcycle spark plugs with ease. The tool is 165mm long so it can reach deep plugs without the need for an extension bar or adaptors and the ball joint swivel socket head is ideal for accessing modern engines with limited plug clearance. The wobble function is particularly useful for accessing BMW spark plugs which are installed at an angle of > 5°, where a standard spark plug wrench does not fit. This professional quality tool has a standard 3/8" square drive and has a rubber insert for reliable spark plug removal and installation.

## **Additional Information**

- Applications: BMW motorcycles F650 (K72), F800 and F800GS (E8GS) 2011.
- Size: 16mm Bi-Hex (12pt) x 3/8"D x 165mm long.
- Outside diameter: 21mm; inside depth: 49.4mm.
- · Universal joint head and extra long reach ideal for deep seated plugs.
- · Manufactured from chrome vanadium with rubber inserts to protect and hold the spark plug.